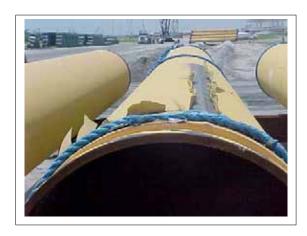

#### Why Coatings Fail

- Age
- Selection
- Application

### What is the Life of a Coating?

- · Determined by design
- · Determined by use
- Determined by selection
- Determined by application