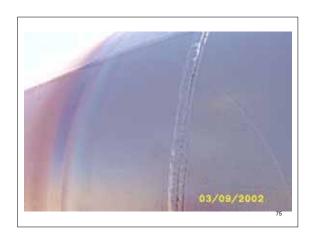

#### Why Coatings Fail

- Age
- Selection
- Application

### What is the Life of a Coating?

- · Determined by design
- · Determined by use
- Determined by selection
- Determined by application