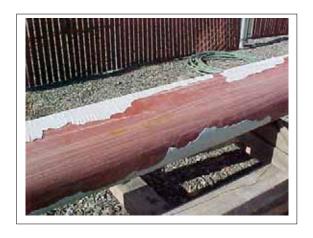

#### Why Coatings Fail

- Age
- Selection
- Application

#### **Lessons Learned**

- Select Coatings by Service Conditions
- Do not select coatings by price
- Use a Quality Specification
- Use a Quality Applicator
- Use a Qualified Inspector

96