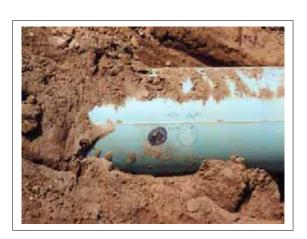

#### Why Coatings Fail

- Age
- Selection
- Application

### What is the Life of a Coating?

- · Determined by design
- · Determined by use
- Determined by selection
- Determined by application