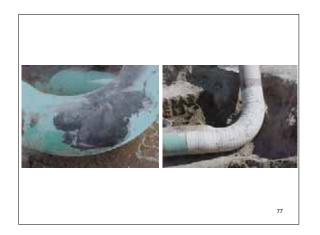

#### Why Coatings Fail

- Age
- Selection
- Application

### What is the Life of a Coating?

- · Determined by design
- · Determined by use
- Determined by selection
- Determined by application