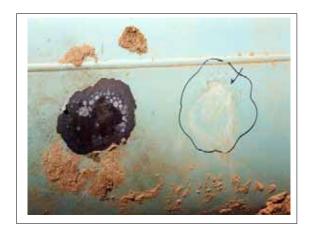

#### Why Coatings Fail

- Age
- Selection
- Application

### What is the Life of a Coating?

- · Determined by design
- · Determined by use
- Determined by selection
- Determined by application