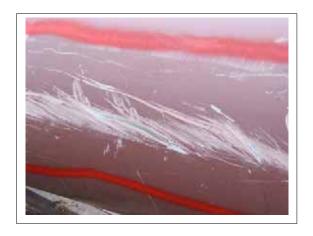

#### Why Coatings Fail

- Age
- Selection
- Application

#### **Lessons Learned**

- Select Coatings by Service Conditions
- Do not select coatings by price
- Use a Quality Specification
- Use a Quality Applicator
- Use a Qualified Inspector

96