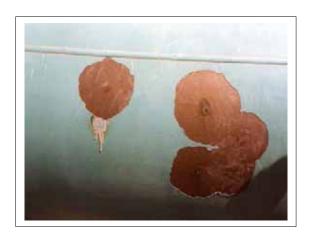

#### Why Coatings Fail

- Age
- Selection
- Application

### What is the Life of a Coating?

- · Determined by design
- · Determined by use
- Determined by selection
- Determined by application