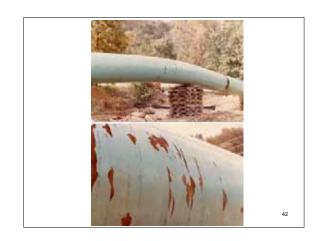

#### Why Coatings Fail

- Age
- Selection
- Application

#### **Lessons Learned**

- Select Coatings by Service Conditions
- Do not select coatings by price
- Use a Quality Specification
- Use a Quality Applicator
- Use a Qualified Inspector

96