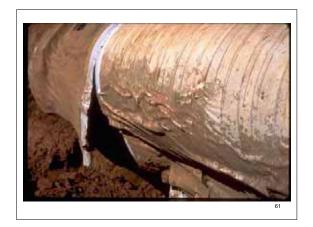

#### Why Coatings Fail

- Age
- Selection
- Application

### What is the Life of a Coating?

- · Determined by design
- · Determined by use
- Determined by selection
- Determined by application