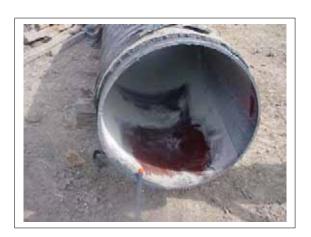

#### Why Coatings Fail

- Age
- Selection
- Application

#### **Lessons Learned**

- Select Coatings by Service Conditions
- Do not select coatings by price
- Use a Quality Specification
- Use a Quality Applicator
- Use a Qualified Inspector

96