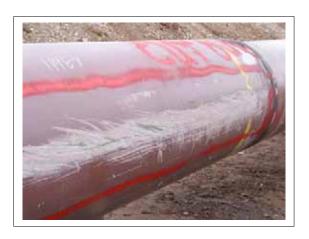

#### Why Coatings Fail

- Age
- Selection
- Application

#### **Lessons Learned**

- Select Coatings by Service Conditions
- Do not select coatings by price
- Use a Quality Specification
- Use a Quality Applicator
- Use a Qualified Inspector

96