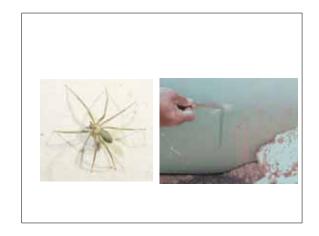

#### Why Coatings Fail

- Age
- Selection
- Application

### What is the Life of a Coating?

- · Determined by design
- · Determined by use
- Determined by selection
- Determined by application