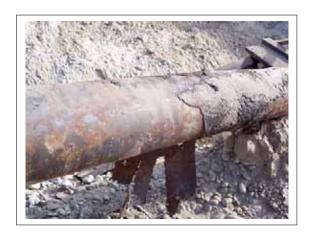

#### Why Coatings Fail

- Age
- Selection
- Application

### What is the Life of a Coating?

- · Determined by design
- · Determined by use
- Determined by selection
- Determined by application