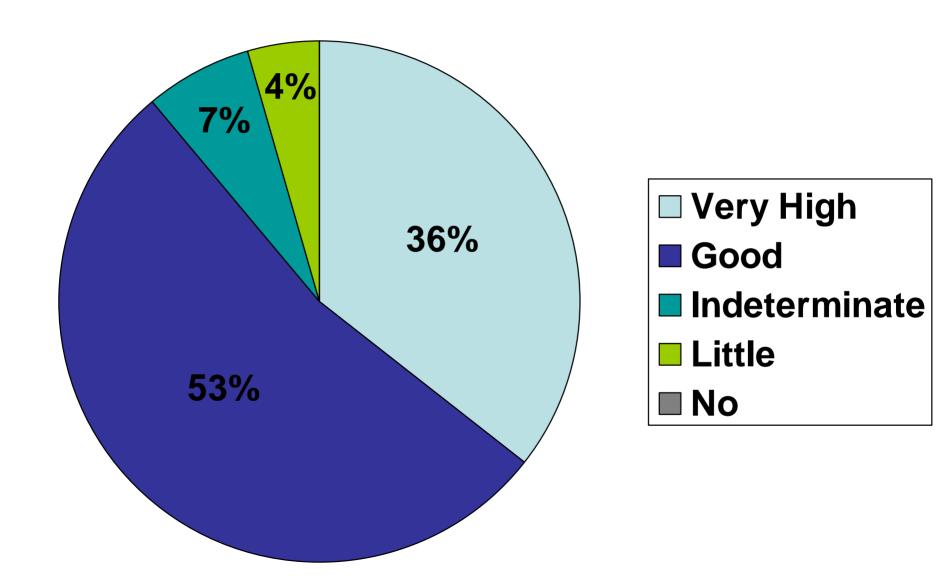

### Question 1: What stakeholder group do you represent?

Question 2: Please rate the value you received from the Forum: