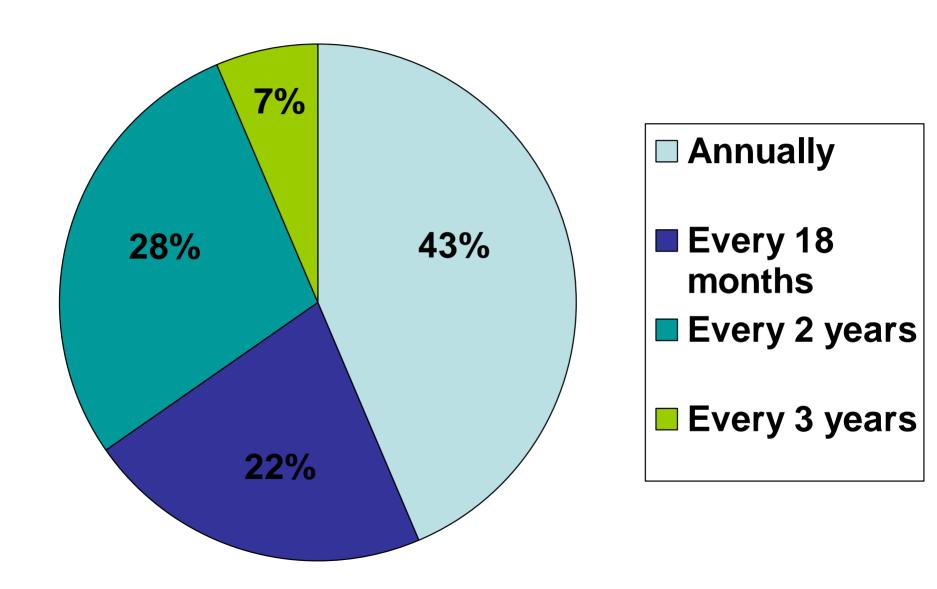

opportunity to network
- To witness the research progress
- The specific nature of the technical track sessions
- To refresh one's prospective on the challenges we face
- To witness the level of commitment exuded by all parties
- The quality of the discussions
- Having the opportunity to provide input to the national research agenda

Question 5: Do you expect to use the results from the Forum?



### Question 6: How do you plan to use the Forum results?

- To construct better and complementary research proposals
- To improve program focus by quantifying ultimate research goals
- To report to company management on up and coming research outputs
- To drive standard development in committees
- Plan to use information on IMP inspections

Question 7: How frequently should this forum be held?



## **Question 8:** How might the forum be improved to better address your needs?

- More Federal involvement
- More focus on Technology Transfer
- Looking for more liquid attendees
- Forum seemed a bit too long
- Use classroom style with tables in breakouts to provide more work space
- Integrate Brainstorming with Technical Track Sessions
- Consider Pre-Forum Survey to develop agenda topics
- Encourage more international participation
- Too much focus on DOT R&D issues
- Suggest poster sessions to highlight current R&D
- Present success stories from previous research
- Disseminate project portfolios ahead of the forum
- Create/spread out groups making more of them and smaller sized
- Announce event earlier
- Consider separate forum for producers, transmission & LDC companies

## Thank yo