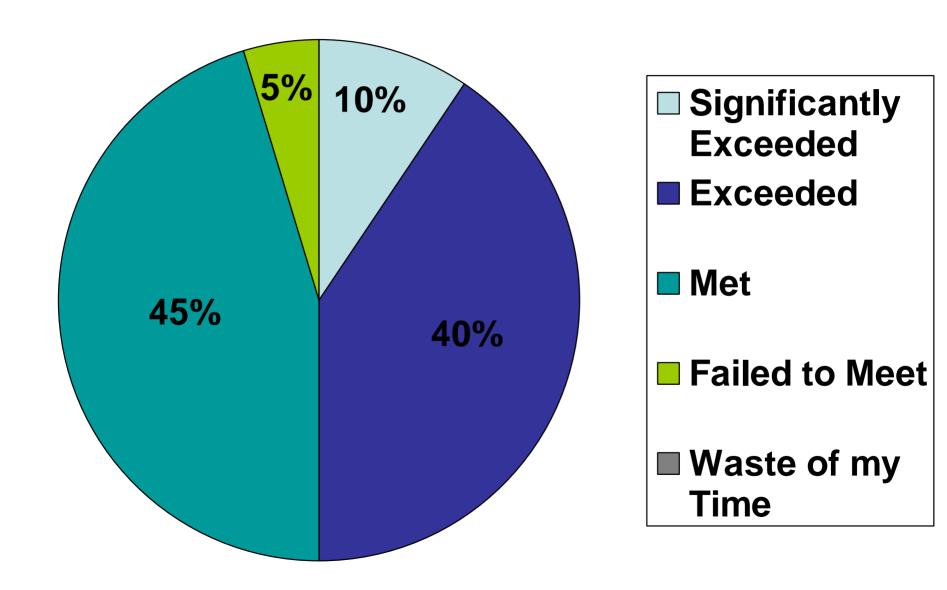

# GOVERNMENT & INDUSTRY PIPELINE RESEARCH & DEVELOPMENT FORUM Participant Survey

March 22-24, 2005 Houston, Texas

Approximately 185 Participants
With 46 Survey Responses

### Question 1: What stakeholder group do you represent?



Question 2: Please rate the value you received from the Forum:



## **Question 3:** Did the Forum meet your expectations?



## **Question 4:** What aspects of the Forum were of greatest value to you?

- The opportunity to network
- To witness the research progress
- The specific nature of the technical track sessions
- To refresh one's prospective on the challenges we face
- To witness the level of commitment exuded by all parties
- The quality of the discussions
- Having the opportunity to provide input to the national research agenda

Question 5: Do you expect to use the results from the Forum?



### Question 6: How do you plan to use the Forum results?

- To construct better and complementary research proposals
- To improve program focus by quantifying ultimate research goals
- To report to company management on up and coming research outputs
- To drive standard development in committees
- Plan to use inf