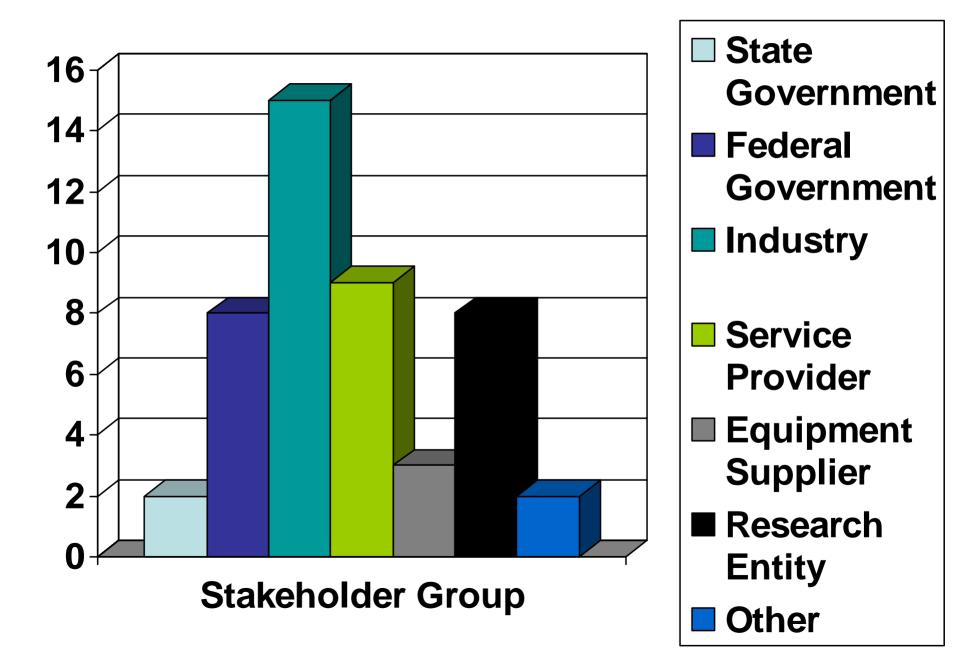

### Question 1: What stakeholder group do you represent?

Question 2: Please rate the value you received from the Forum: