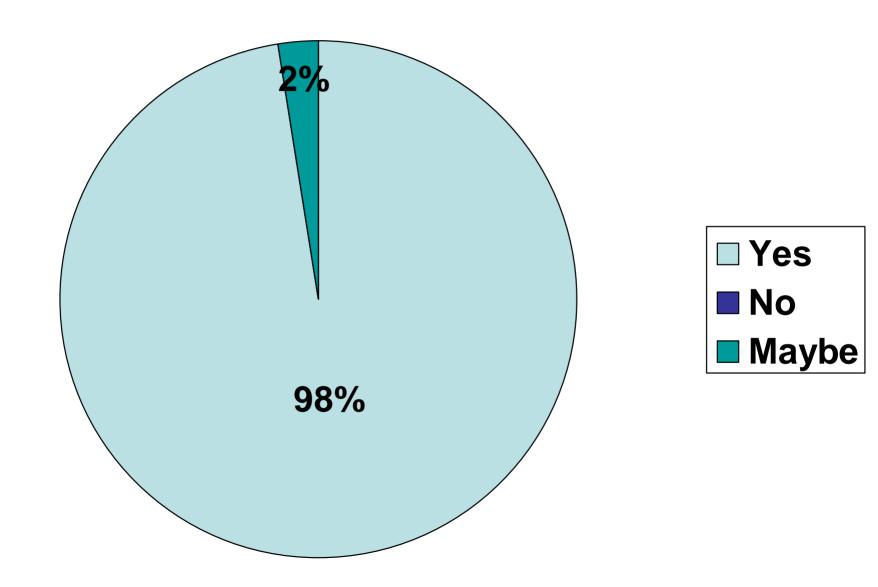

H & DEVELOPMENT FORUM Participant Survey

March 22-24, 2005 Houston, Texas

Approximately 185 Participants
With 46 Survey Responses

### Question 1: What stakeholder group do you represent?



Question 2: Please rate the value you received from the Forum:



## **Question 3:** Did the Forum meet your expectations?



## **Question 4:** What aspects of the Forum were of greatest value to you?

- The opportunity to network
- To witness the research progress
- The specific nature of the technical track sessions
- To refresh one's prospective on the challenges we face
- To witness the level of commitment exuded by all parties
- The quality of the discussions
- Having the opportunity to provide input to the national research agenda

Question 5: Do you expect to use the results from the Forum?



### Question 6: How do you plan to use the Forum results?

- To construct better and complementary research proposals
- To improve program focus by quantifying ultimate research goals
- To report to company management on up and coming research outputs
- To drive standard development in committees
- Plan to use information on IMP inspections

Question 7: How frequently should this forum be held?



## **Question 8:** How might the forum be improved to better address your needs?

- More Federal involvement
- More focus on Technology Transfer
- Looking for more liquid attendees
- Forum seemed a bit too long
- Use classroom style with tables in breakouts to provide more work space
- Integrate Brainstorming with Technical Track Sessions
- Consider Pre-Forum Survey to develop agenda topics
- E