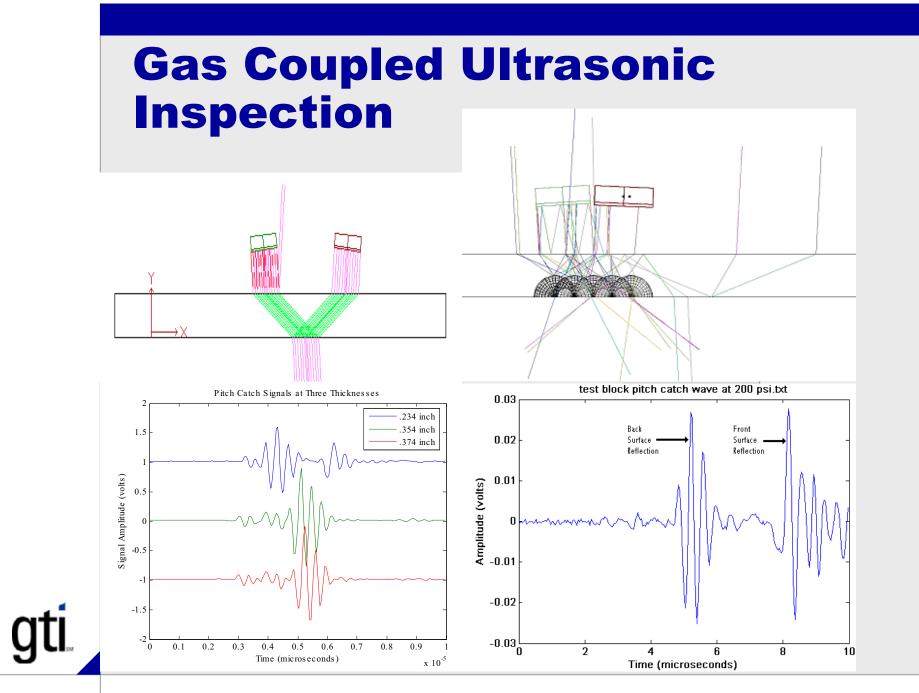

# **Gas Coupled Ultrasonic Inspection**

- > Accurate corrosion depths
- > Cracking
- > Stress Corrosion Cracking (SCC)
- > Mechanical Damage
  - dent depth
  - gouge depth
  - material damage (work hardened zone)

# **Gas Coupled Ultrasonic Inspection**

DOT PHMSA Government/Industry Pipeline R&D Forum, 7 February 2007

gt