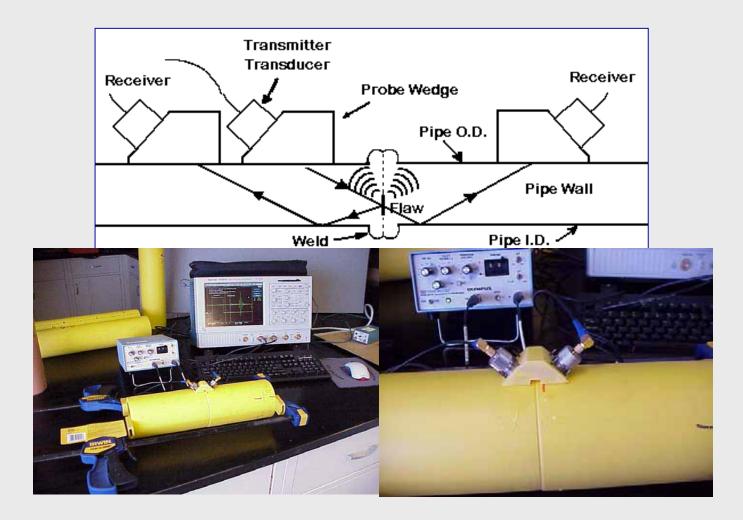

# **Gas Coupled Ultrasonic Inspection**

- > Accurate corrosion depths
- > Cracking
- > Stress Corrosion Cracking (SCC)
- > Mechanical Damage
  - dent depth
  - gouge depth
  - material damage (work hardened zone)