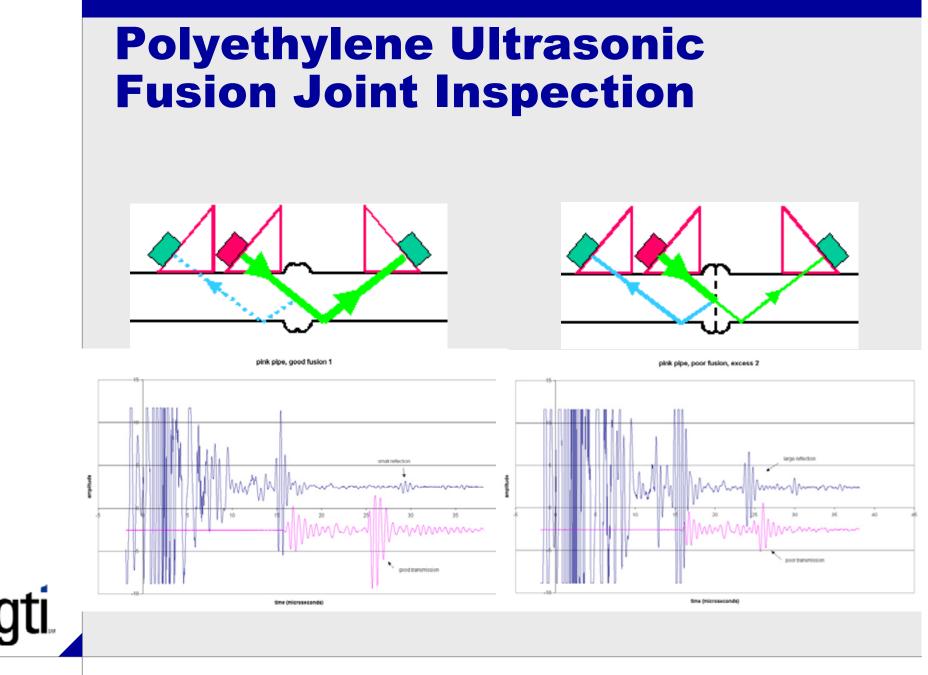

e Field Eddy Current Inspection**



DOT PHMSA Government/Industry Pipeline R&D Forum, 7 February 2007

gt



#### **Remote Field Eddy Current Inspection**



DOT PHMSA Government/Industry Pipeline R&D Forum, 7 February 2007

gti

# **Gas Coupled Ultrasonic Inspection**

- > Accurate corrosion depths
- > Cracking
- > Stress Corrosion Cracking (SCC)
- > Mechanical Damage
  - dent depth
  - gouge depth
  - material damage (work hardened zone)

gti

# **Gas Coupled Ultrasonic Inspection**



DOT PHMSA Government/Industry Pipeline R&D Forum, 7 February 2007

gt





### Distribution Integrity Management: Polyethylene Pipe Defects



### Distribution Integrity Management: Polyethylene Pipe Defects



**Cost by Cause and Material** 

# **Polyethylene Ultrasonic Fusion Joint Inspection**



gti