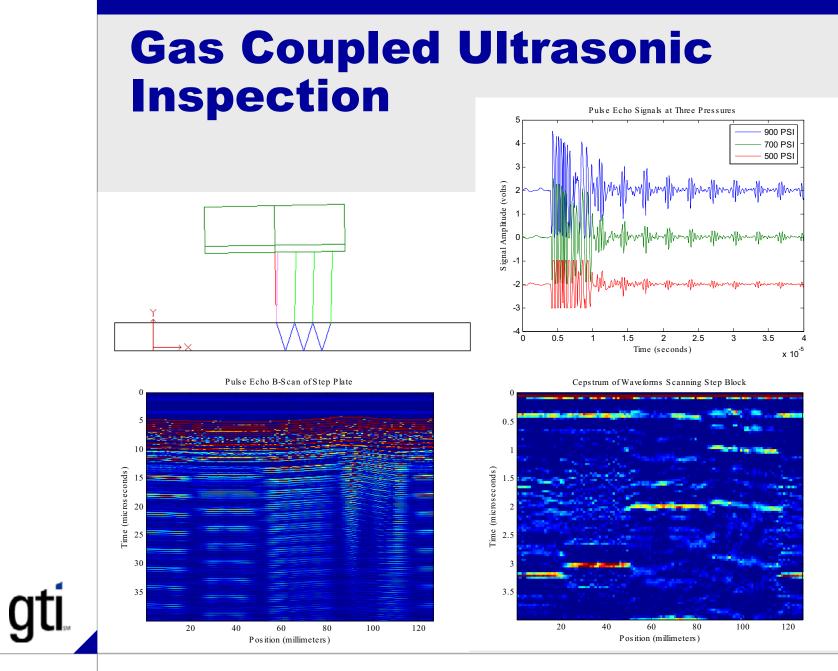

# **Gas Coupled Ultrasonic Inspection**

- > Accurate corrosion depths
- > Cracking
- > Stress Corrosion Cracking (SCC)
- > Mechanical Damage
  - dent depth
  - gouge depth
  - material damage (work hardened zone)

# **Gas Coupled Ultrasonic Inspection**

DOT PHMSA Government/Industry Pipeline R&D Forum, 7 February 2007

gt